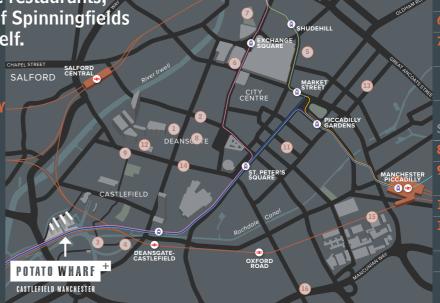

TRAVEL TIMES FROM MANCHESTER PICCADILLY

| STATION (MINS)                   |       |
|----------------------------------|-------|
| Manchester<br>Airport            | 22    |
| Liverpool Lime Street<br>Station | 49    |
| Birmingham New Street<br>Station | 1h 30 |
| London<br>Euston                 | 2h 10 |

#### TRAVEL TIMES FROM **POTATO WHARF**

| Deansgate-Castlefield Statio - 10 min | on it |
|---------------------------------------|-------|
| Manchester Piccadilly Statio - 16 min | n 🛱   |
| Salford Central Station               |       |
| - 14 min                              | ķ     |
|                                       |       |

Above and right: Source - Google Times and distances are approximate only.

**MANCHESTER** IRPORT, WITH MORE THAN 26 MILLION YEAR PASSING THROUGH.

#### **RESTAURANTS & SHOPPING**

|       |    | THE IVY TO HIM                       |
|-------|----|--------------------------------------|
|       | 2. | 20 Stories - 10 min                  |
|       | 3. | The Wharf - 8 min                    |
|       | 4. | Dukes 92 - 8 min                     |
| AD    | 5. | Manchester Arndale - 19 min          |
|       |    | Selfridges - 18 min                  |
|       |    | Manchester Corn<br>Exchange - 18 min |
| STREE |    | The Trafford Centre - 43 min         |

#### SPORTS & CULTURE

|   |     | And Continue of the continue o |
|---|-----|--------------------------------------------------------------------------------------------------------------------------------------------------------------------------------------------------------------------------------------------------------------------------------------------------------------------------------------------------------------------------------------------------------------------------------------------------------------------------------------------------------------------------------------------------------------------------------------------------------------------------------------------------------------------------------------------------------------------------------------------------------------------------------------------------------------------------------------------------------------------------------------------------------------------------------------------------------------------------------------------------------------------------------------------------------------------------------------------------------------------------------------------------------------------------------------------------------------------------------------------------------------------------------------------------------------------------------------------------------------------------------------------------------------------------------------------------------------------------------------------------------------------------------------------------------------------------------------------------------------------------------------------------------------------------------------------------------------------------------------------------------------------------------------------------------------------------------------------------------------------------------------------------------------------------------------------------------------------------------------------------------------------------------------------------------------------------------------------------------------------------------|
|   | 9.  | Museum of Science and Industry - 7 min                                                                                                                                                                                                                                                                                                                                                                                                                                                                                                                                                                                                                                                                                                                                                                                                                                                                                                                                                                                                                                                                                                                                                                                                                                                                                                                                                                                                                                                                                                                                                                                                                                                                                                                                                                                                                                                                                                                                                                                                                                                                                         |
|   | 10. | 02 Apollo - 30 min                                                                                                                                                                                                                                                                                                                                                                                                                                                                                                                                                                                                                                                                                                                                                                                                                                                                                                                                                                                                                                                                                                                                                                                                                                                                                                                                                                                                                                                                                                                                                                                                                                                                                                                                                                                                                                                                                                                                                                                                                                                                                                             |
|   | 11. | Manchester Art Gallery - 15 minn                                                                                                                                                                                                                                                                                                                                                                                                                                                                                                                                                                                                                                                                                                                                                                                                                                                                                                                                                                                                                                                                                                                                                                                                                                                                                                                                                                                                                                                                                                                                                                                                                                                                                                                                                                                                                                                                                                                                                                                                                                                                                               |
|   |     | Old Trafford - 39 min                                                                                                                                                                                                                                                                                                                                                                                                                                                                                                                                                                                                                                                                                                                                                                                                                                                                                                                                                                                                                                                                                                                                                                                                                                                                                                                                                                                                                                                                                                                                                                                                                                                                                                                                                                                                                                                                                                                                                                                                                                                                                                          |
| 1 |     | Etihad Stadium                                                                                                                                                                                                                                                                                                                                                                                                                                                                                                                                                                                                                                                                                                                                                                                                                                                                                                                                                                                                                                                                                                                                                                                                                                                                                                                                                                                                                                                                                                                                                                                                                                                                                                                                                                                                                                                                                                                                                                                                                                                                                                                 |

| 13. F45        | Training - 1 | L7 min   |
|----------------|--------------|----------|
| <b>14.</b> The | Gym Group    | - 15 min |
|                |              |          |
|                | DOITIES      |          |

| T) | THE UNIVERSITY OF    |
|----|----------------------|
|    | Manchester - 20 min  |
| 16 | Manchester Metropoli |

| Omversity   |     |            |
|-------------|-----|------------|
| The Univers | ity | of Salford |
| - 16 min    |     |            |

Key: ∱ Walking 

☐ Tram

Manchester School of Art during Graduate Fashion Week